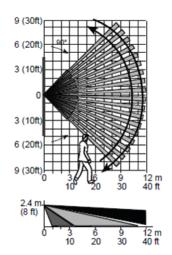

- Sensing Range: 2.5' << 40'
- MAX current draw: 9mA
- Operating temperature: (-) 20°F << (+) 122°F
- Physical Dimensions:
   Motion detector (3-1/4"h x 2"w x 1-1/2"d)
   Mounting plate (4"w x 2"h)
   Mounting box (4"w x 2'h x 2-1/2"d)