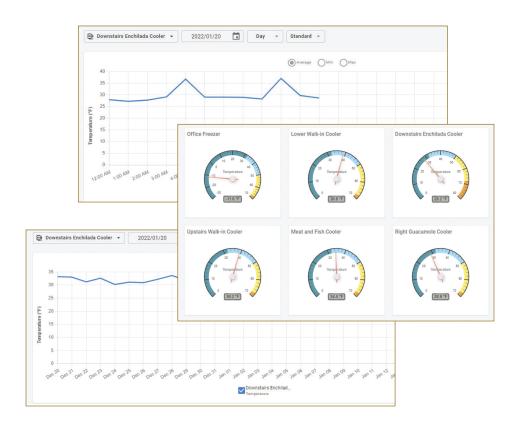

TMS Dashboards: System data is delivered via the cloud to the Modularm TMS dashboard, which is accessible on a cell phone, handheld device or personal computer.

Commercial Kitchen Intelligence

www.KitchenBrains.com | 800.243.9271