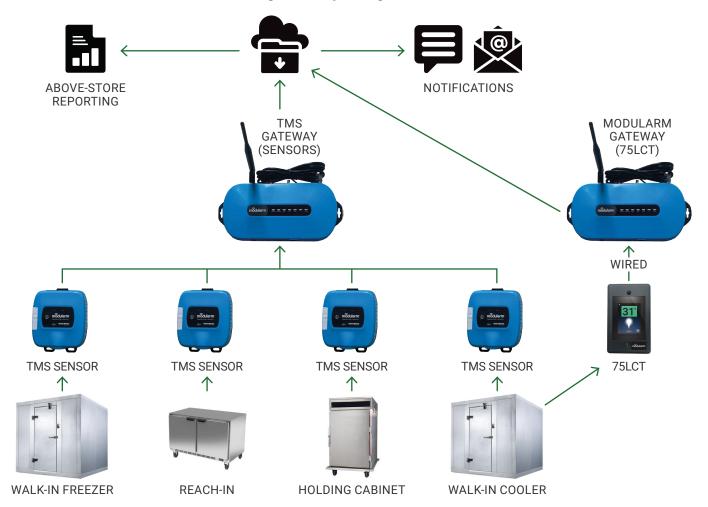

Modularm TMS consists of a gateway and a series of IoT sensors that can be placed anywhere monitoring is required. The system uses LoRaWAN networking, which provides longrange connectivity and extended sensor battery life.

TMS Dashboards: System data is delivered via the cloud to the Modularm TMS dashboard, which is accessible on a cell phone, handheld device or personal computer.

Commercial Kitchen Intelligence

www.KitchenBrains.com | 800.243.9271

## TMS In-Store & Above Store Monitoring and Reporting

### **TMS Gateway**

- 12V/1A power adapter external DC power supply with regional plug adapter
- Ethernet interface to connect to a switch/access point inside the store (cellular option available)
- Sends/receives messages to/from a cloud-based LORA server, which passes information to a database in the cloud that interfaces with the TSM app
- · One gateway required per floor
- Dimensions are 133 mm x 275 mm x 30 mm or 5.24 in x 10.83 in x 1.18 in

#### **TMS Sensor**

- Battery operated (replacement needed in about one-year, depending on location)
- Easily installs on a wall (guidelines are provided to position relative to Gateway)
- Multiple Sensors can be connected to one Gateway and placed throughout the store
- Dimensions are 116 mm x 91 mm x 34 mm or 4.57 in x 3.58 in x 1.34 in