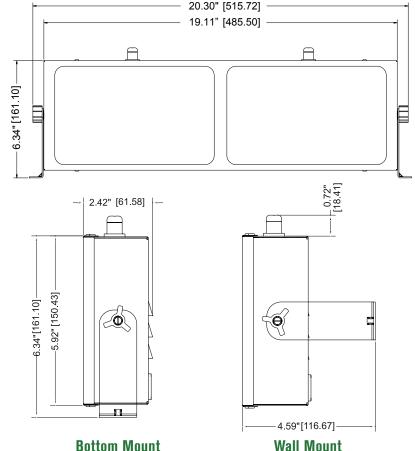

stainless steel enclosure
- · Polyester face with back-printed text
- · Faceplate: polyester with back-printed text and removable menu strip
- Maximum ambient temperature: 158°F / 70°C, 90% max. RH non-condensing

#### **Electrical**

- Power Input: 90-240VAC, 50/60 Hz
- · Current less than 0.5 amp
- 16 Four-Digit Displays: .625"H, 14-segment green LED
- Action Alarms: 1 per stage
- Indicators: green LED •
- Power Cord: Removable 90-degree angle, 6-ft. oil-resistant neoprene, grounded
- Audio Output: 78 db @ 6 feet
- Solid-state integrated circuit design •
- Switch life rating: 10 million cycles ٠
- Status indicators rated life: 50,000 hours •
- Noise spike protection: 4000 Volt • Minimum (on timers and all properly installed controls)

#### **Shipping Weight**

Approx. 12 lbs. (5.44 Kg)



**Bottom Mount** 

## **Order Info**

| Part Number | Description                                                            |
|-------------|------------------------------------------------------------------------|
| TRACK4X4    | Tracker Model 44 standard                                              |
| TRACK4X4CP  | Tracker Model 44 with communication port                               |
| TRACK4X4CPM | 'Master' Tracker Model 44 with<br>comm. port for peer-to-peer function |
| TRACK4X4CPS | 'Satellite' Tracker Model 44 with comm. port for peer-to-peer function |

NOTE: When ordering, indicate voltage and type of line cord required.







**KitchenBra** Commercial Kitchen Intelligence CONNECTICUT | FLORIDA | LONDON | SHANGHAI | SINGAPORE www.KitchenBrains.com | 800.243.9271 | 203-377-